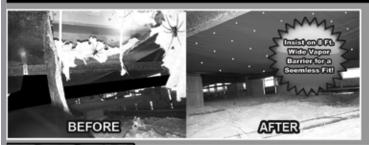

### INSIST on 8 ft. WIDE VAPOR BARRIER for a SEAMLESS FIT!

# UNDER YOUR MOBILE HOME LATELY?

Insulation Under Your Home Falling Down?

Holes and Tears in Your Vapor /Moisture Barrier?

Photographs Taken of Damaged Areas

Insulation and Vapor Barrier Repairs

**FREE ESTIMATES** 